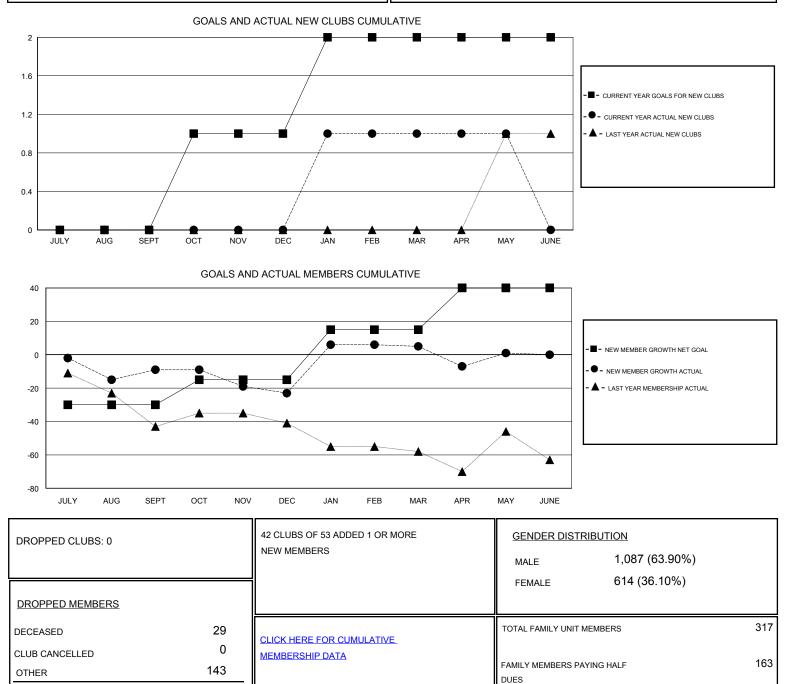

## GMT: ED LECIUS

| CONNECTICUT |
|-------------|

GMT CA

| Clubs                 |               |           |               | Members               |                                                                |                                                              |                                                    |
|-----------------------|---------------|-----------|---------------|-----------------------|----------------------------------------------------------------|--------------------------------------------------------------|----------------------------------------------------|
| RESULTS FOR 2016-2017 |               |           |               | RESULTS FOR 2016-2017 |                                                                |                                                              |                                                    |
| QUARTER               | NEW CLUB GOAL | NEW CLUBS | DROPPED CLUBS | QUARTER               | NEW MEMBER GROWTH<br>NET GOAL (not reinstated<br>or transfers) | NEW MEMBER<br>GROWTH ACTUAL (not<br>reinstated or transfers) | DROPPED<br>MEMBERS ACTUAL<br>(including transfers) |
| JULY/AUG/SEPT         | 0             | 0         | 0             | JULY/AUG/SEPT         | -30                                                            | 37                                                           | 46                                                 |
| OCT/NOV/DEC           | 1             | 0         | 0             | OCT/NOV/DEC           | 15                                                             | 37                                                           | 51                                                 |
| JAN/FEB/MAR           | 1             | 1         | 0             | JAN/FEB/MAR           | 30                                                             | 67                                                           | 39                                                 |
| APR/MAY/JUNE          | 0             | 0         | 0             | APR/MAY/JUNE          | 25                                                             | 32                                                           | 36                                                 |